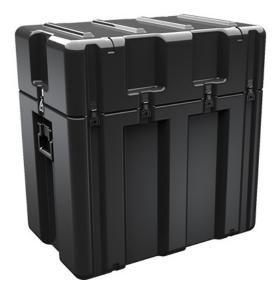

Trusted for over 40 years by the US Military, Single Lid Cases offer 20% more protective material in the edges and corners, where it is needed most, ensuring that valuable equipment is kept safe from any unforeseen elements. Available in several sizes, these cases are completely customizable with a wide range of bolt-on options like document holders, casters, humidity indicators and much more.

- Reinforced corners and edges for additional impact protection
- Recessed hardware for extra protection
- Positive anti-shear locks, which prevent lid separation after impact, and reduce stress on hardware
- Molded-in ribs and corrugations for secure, non-slip stacking, columnar strength, and added protection
- Molded-in, tongue-in-groove gasketed parting lines for splash resistance and tight seals, even after impact
- Patented molded-in metal inserts for catch and hinge attachment points, which provide strength and spread loads to the container
- One-piece construction, molded from lightweight, high-impact polyethylene