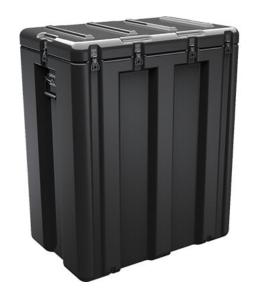

Trusted for over 40 years by the US Military, Single Lid Cases offer 20% more protective material in the edges and corners, where it is needed most, ensuring that valuable equipment is kept safe from any unforeseen elements. Available in several sizes, these cases are completely customizable with a wide range of bolt-on options like document holders, casters, humidity indicators and much more.

- Reinforced corners and edges for additional impact protection
- Recessed hardware for extra protection
- Positive anti-shear locks, which prevent lid separation after impact, and reduce stress on hardware
- Molded-in ribs and corrugations for secure, non-slip stacking, columnar strength, and added protection
- Molded-in, tongue-in-groove gasketed parting lines for splash resistance and tight seals, even after impact
- Patented molded-in metal inserts for catch and hinge attachment points, which provide strength and spread loads to the container
- One-piece construction, molded from lightweight, high-impact polyethylene

## **DIMENSIONS**

Exterior (L×W×D): 32.75 x 20.87 x 40.68"

## **MATERIALS**

Body Material: RotoMolded Polyethylene
Latch Material: Steel (Nickel-black Plated)

## **WEIGHT**

Weight: 43.00 lbs ( kg)