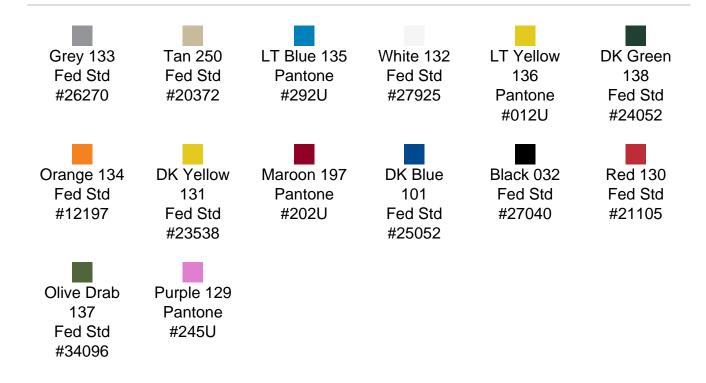

al impact protection
- Recessed hardware for extra protection
- Positive anti-shear locks, which prevent lid separation after impact, and reduce stress on hardware
- Molded-in ribs and corrugations for secure, non-slip stacking, columnar strength, and added protection
- Molded-in, tongue-in-groove gasketed parting lines for splash resistance and tight seals, even after impact
- Patented molded-in metal inserts for catch and hinge attachment points, which provide strength and spread loads to the container
- One-piece construction, molded from lightweight, high-impact polyethylene



## **DIMENSIONS**

Exterior (L×W×D): 32.75 x 20.87 x 40.68"

## **MATERIALS**

Body Material: RotoMolded Polyethylene
Latch Material: Steel (Nickel-black Plated)

## PELICAN HARDIGG/ SINGLE-LID STANDARD COLORS



## **WEIGHT**

Weight: 43.00 lbs ( kg)