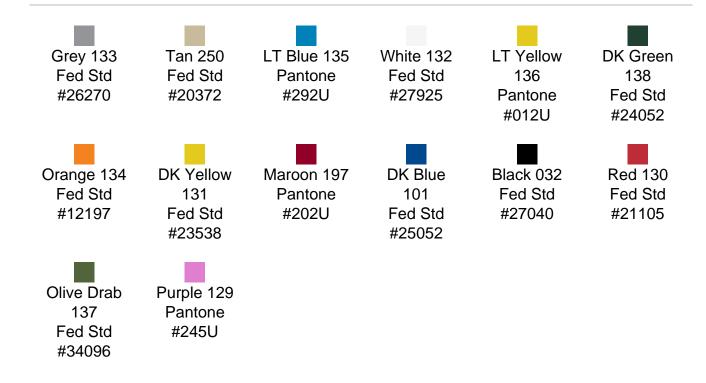

al impact protection
- Recessed hardware for extra protection
- Positive anti-shear locks, which prevent lid separation after impact, and reduce stress on hardware
- Molded-in ribs and corrugations for secure, non-slip stacking, columnar strength, and added protection
- Molded-in, tongue-in-groove gasketed parting lines for splash resistance and tight seals, even after impact
- Patented molded-in metal inserts for catch and hinge attachment points, which provide strength and spread loads to the container
- One-piece construction, molded from lightweight, high-impact polyethylene



## **DIMENSIONS**

Exterior (L×W×D): 32.75 x 20.87 x 41.68"

## **MATERIALS**

Body Material: RotoMolded Polyethylene
Latch Material: Steel (Nickel-black Plated)

## PELICAN HARDIGG/ SINGLE-LID STANDARD COLORS



## **WEIGHT**

Weight: 43.80 lbs ( kg)