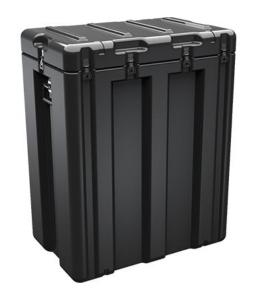

Trusted for over 40 years by the US Military, Single Lid Cases offer 20% more protective material in the edges and corners, where it is needed most, ensuring that valuable equipment is kept safe from any unforeseen elements. Available in several sizes, these cases are completely customizable with a wide range of bolt-on options like document holders, casters, humidity indicators and much more.

- Reinforced corners and edges for additional impact protection
- Recessed hardware for extra protection
- Positive anti-shear locks, which prevent lid separation after impact, and reduce stress on hardware
- Molded-in ribs and corrugations for secure, non-slip stacking, columnar strength, and added protection
- Molded-in, tongue-in-groove gasketed parting lines for splash resistance and tight seals, even after impact
- Patented molded-in metal inserts for catch and hinge attachment points, which provide strength and spread loads to the container
- One-piece construction, molded from lightweight, high-impact polyethylene

## **DIMENSIONS**

Exterior (L×W×D): 32.75 x 20.87 x 41.68"