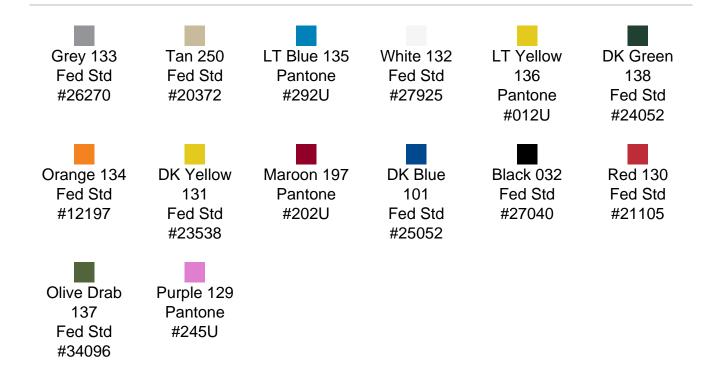

al impact protection
- Recessed hardware for extra protection
- Positive anti-shear locks, which prevent lid separation after impact, and reduce stress on hardware
- Molded-in ribs and corrugations for secure, non-slip stacking, columnar strength, and added protection
- Molded-in, tongue-in-groove gasketed parting lines for splash resistance and tight seals, even after impact
- Patented molded-in metal inserts for catch and hinge attachment points, which provide strength and spread loads to the container
- One-piece construction, molded from lightweight, high-impact polyethylene



## **DIMENSIONS**

Exterior (L×W×D): 32.75 x 20.87 x 43.31"

## **MATERIALS**

Body Material: RotoMolded Polyethylene
Latch Material: Steel (Nickel-black Plated)

## PELICAN HARDIGG/ SINGLE-LID STANDARD COLORS



## **WEIGHT**

Weight: 44.30 lbs ( kg)