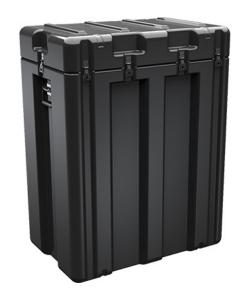

Trusted for over 40 years by the US Military, Single Lid Cases offer 20% more protective material in the edges and corners, where it is needed most, ensuring that valuable equipment is kept safe from any unforeseen elements. Available in several sizes, these cases are completely customizable with a wide range of bolt-on options like document holders, casters, humidity indicators and much more.

- Reinforced corners and edges for additional impact protection
- Recessed hardware for extra protection
- Positive anti-shear locks, which prevent lid separation after impact, and reduce stress on hardware
- Molded-in ribs and corrugations for secure, non-slip stacking, columnar strength, and added protection
- Molded-in, tongue-in-groove gasketed parting lines for splash resistance and tight seals, even after impact
- Patented molded-in metal inserts for catch and hinge attachment points, which provide strength and spread loads to the container
- One-piece construction, molded from lightweight, high-impact polyethylene

## **DIMENSIONS**

Exterior (L×W×D): 32.75 x 20.87 x 43.31"

## **MATERIALS**

Body Material: RotoMolded Polyethylene
Latch Material: Steel (Nickel-black Plated)

## **WEIGHT**

Weight: 44.30 lbs ( kg)