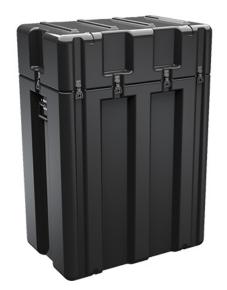

Trusted for over 40 years by the US Military, Single Lid Cases offer 20% more protective material in the edges and corners, where it is needed most, ensuring that valuable equipment is kept safe from any unforeseen elements. Available in several sizes, these cases are completely customizable with a wide range of bolt-on options like document holders, casters, humidity indicators and much more.

- Reinforced corners and edges for additional impact protection
- Recessed hardware for extra protection
- Positive anti-shear locks, which prevent lid separation after impact, and reduce stress on hardware
- Molded-in ribs and corrugations for secure, non-slip stacking, columnar strength, and added protection
- Molded-in, tongue-in-groove gasketed parting lines for splash resistance and tight seals, even after impact
- Patented molded-in metal inserts for catch and hinge attachment points, which provide strength and spread loads to the container
- One-piece construction, molded from lightweight, high-impact polyethylene

## **DIMENSIONS**

Exterior (L×W×D): 32.75 x 20.87 x 47.31"

## **MATERIALS**

Body Material: RotoMolded Polyethylene Latch Material: Steel (Nickel-black Plated)

## **WEIGHT**

Weight: 50.30 lbs ( kg)