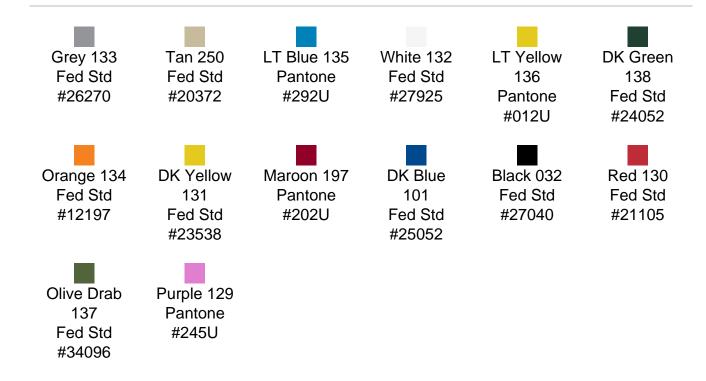

al impact protection
- Recessed hardware for extra protection
- Positive anti-shear locks, which prevent lid separation after impact, and reduce stress on hardware
- Molded-in ribs and corrugations for secure, non-slip stacking, columnar strength, and added protection
- Molded-in, tongue-in-groove gasketed parting lines for splash resistance and tight seals, even after impact
- Patented molded-in metal inserts for catch and hinge attachment points, which provide strength and spread loads to the container
- One-piece construction, molded from lightweight, high-impact polyethylene



## **DIMENSIONS**

Exterior (L×W×D): 32.75 x 20.87 x 47.31"

## **MATERIALS**

Body Material: RotoMolded Polyethylene Latch Material: Steel (Nickel-black Plated)

## PELICAN HARDIGG/ SINGLE-LID STANDARD COLORS



## **WEIGHT**

Weight: 50.30 lbs ( kg)