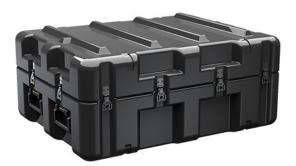

Trusted for over 40 years by the US Military, Single Lid Cases offer 20% more protective material in the edges and corners, where it is needed most, ensuring that valuable equipment is kept safe from any unforeseen elements. Available in several sizes, these cases are completely customizable with a wide range of bolt-on options like document holders, casters, humidity indicators and much more.

- Reinforced corners and edges for additional impact protection
- Recessed hardware for extra protection
- Positive anti-shear locks, which prevent lid separation after impact, and reduce stress on hardware
- Molded-in ribs and corrugations for secure, non-slip stacking, columnar strength, and added protection
- Molded-in, tongue-in-groove gasketed parting lines for splash resistance and tight seals, even after impact
- Patented molded-in metal inserts for catch and hinge attachment points, which provide strength and spread loads to the container
- One-piece construction, molded from lightweight, high-impact polyethylene

## DIMENSIONS

Exterior (L×W×D): 33.00 x 25.18 x 13.97"

## MATERIALS

Body Material: RotoMolded Polyethylene Latch Material: Steel (Nickel-black Plated)

Weight: 36.80 lbs ( kg)