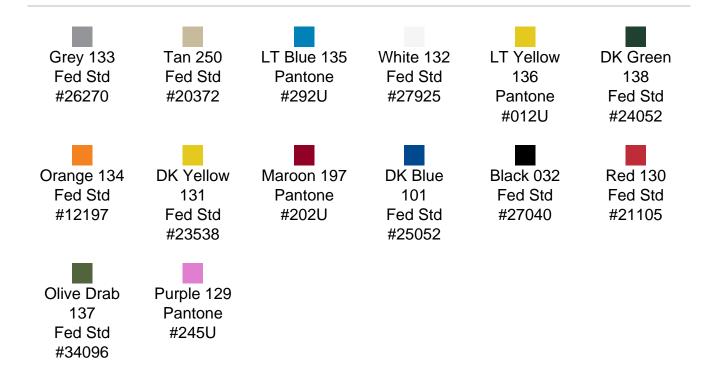

al impact protection
- Recessed hardware for extra protection
- Positive anti-shear locks, which prevent lid separation after impact, and reduce stress on hardware
- Molded-in ribs and corrugations for secure, non-slip stacking, columnar strength, and added protection
- Molded-in, tongue-in-groove gasketed parting lines for splash resistance and tight seals, even after impact
- Patented molded-in metal inserts for catch and hinge attachment points, which provide strength and spread loads to the container
- One-piece construction, molded from lightweight, high-impact polyethylene



## **DIMENSIONS**

Exterior (L×W×D): 34.43 x 27.40 x 19.37"

## **MATERIALS**

Body Material: RotoMolded Polyethylene Latch Material: Steel (Nickel-black Plated)

## PELICAN HARDIGG/ SINGLE-LID STANDARD COLORS



## **WEIGHT**

Weight: 30.00 lbs ( kg)