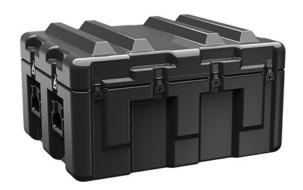

Trusted for over 40 years by the US Military, Single Lid Cases offer 20% more protective material in the edges and corners, where it is needed most, ensuring that valuable equipment is kept safe from any unforeseen elements. Available in several sizes, these cases are completely customizable with a wide range of bolt-on options like document holders, casters, humidity indicators and much more.

- Reinforced corners and edges for additional impact protection
- Recessed hardware for extra protection
- Positive anti-shear locks, which prevent lid separation after impact, and reduce stress on hardware
- Molded-in ribs and corrugations for secure, non-slip stacking, columnar strength, and added protection
- Molded-in, tongue-in-groove gasketed parting lines for splash resistance and tight seals, even after impact
- Patented molded-in metal inserts for catch and hinge attachment points, which provide strength and spread loads to the container
- One-piece construction, molded from lightweight, high-impact polyethylene

## **DIMENSIONS**

Exterior (L×W×D): 34.43 x 27.40 x 19.37"

## **MATERIALS**

Body Material: RotoMolded Polyethylene Latch Material: Steel (Nickel-black Plated)

## **WEIGHT**

Weight: 30.00 lbs ( kg)