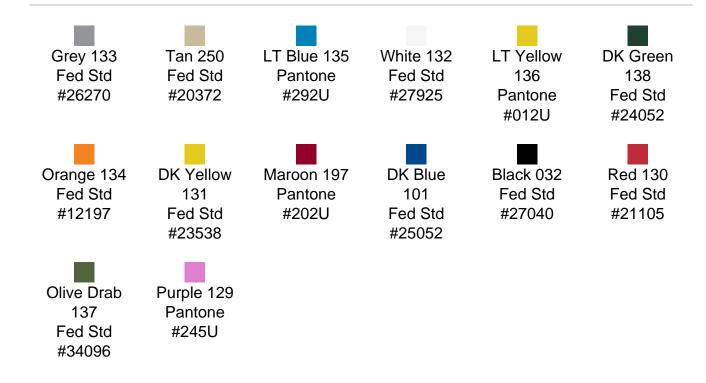

al impact protection
- Recessed hardware for extra protection
- Positive anti-shear locks, which prevent lid separation after impact, and reduce stress on hardware
- Molded-in ribs and corrugations for secure, non-slip stacking, columnar strength, and added protection
- Molded-in, tongue-in-groove gasketed parting lines for splash resistance and tight seals, even after impact
- Patented molded-in metal inserts for catch and hinge attachment points, which provide strength and spread loads to the container
- One-piece construction, molded from lightweight, high-impact polyethylene



## **DIMENSIONS**

Exterior (L×W×D): 34.43 x 27.40 x 23.37"

## **MATERIALS**

Body Material: RotoMolded Polyethylene Latch Material: Steel (Nickel-black Plated)

## PELICAN HARDIGG/ SINGLE-LID STANDARD COLORS



## **WEIGHT**

Weight: 39.60 lbs ( kg)