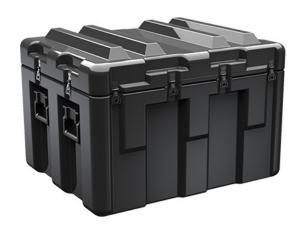

Trusted for over 40 years by the US Military, Single Lid Cases offer 20% more protective material in the edges and corners, where it is needed most, ensuring that valuable equipment is kept safe from any unforeseen elements. Available in several sizes, these cases are completely customizable with a wide range of bolt-on options like document holders, casters, humidity indicators and much more.

- Reinforced corners and edges for additional impact protection
- Recessed hardware for extra protection
- Positive anti-shear locks, which prevent lid separation after impact, and reduce stress on hardware
- Molded-in ribs and corrugations for secure, non-slip stacking, columnar strength, and added protection
- Molded-in, tongue-in-groove gasketed parting lines for splash resistance and tight seals, even after impact
- Patented molded-in metal inserts for catch and hinge attachment points, which provide strength and spread loads to the container
- One-piece construction, molded from lightweight, high-impact polyethylene

## **DIMENSIONS**

Exterior (L×W×D): 34.43 x 27.40 x 23.37"

## **MATERIALS**

Body Material: RotoMolded Polyethylene Latch Material: Steel (Nickel-black Plated)

## **WEIGHT**

Weight: 39.60 lbs ( kg)