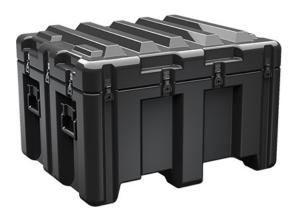

Trusted for over 40 years by the US Military, Single Lid Cases offer 20% more protective material in the edges and corners, where it is needed most, ensuring that valuable equipment is kept safe from any unforeseen elements. Available in several sizes, these cases are completely customizable with a wide range of bolt-on options like document holders, casters, humidity indicators and much more.

- Reinforced corners and edges for additional impact protection
- Recessed hardware for extra protection
- Positive anti-shear locks, which prevent lid separation after impact, and reduce stress on hardware
- Molded-in ribs and corrugations for secure, non-slip stacking, columnar strength, and added protection
- Molded-in, tongue-in-groove gasketed parting lines for splash resistance and tight seals, even after impact
- Patented molded-in metal inserts for catch and hinge attachment points, which provide strength and spread loads to the container
- One-piece construction, molded from lightweight, high-impact polyethylene