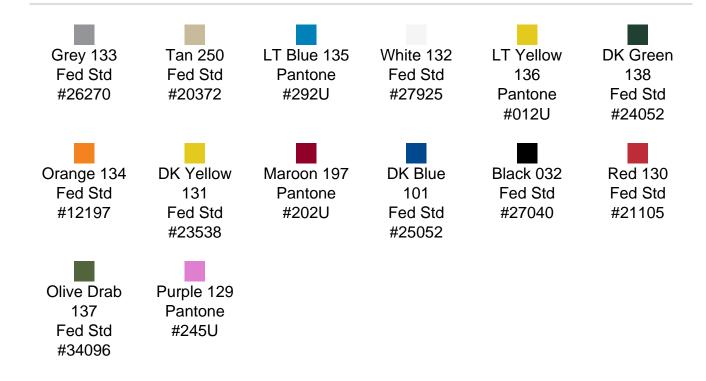

onal impact protection
- Recessed hardware for extra protection
- Positive anti-shear locks, which prevent lid separation after impact, and reduce stress on hardware
- Molded-in ribs and corrugations for secure, non-slip stacking, columnar strength, and added protection
- Molded-in, tongue-in-groove gasketed parting lines for splash resistance and tight seals, even after impact
- Patented molded-in metal inserts for catch and hinge attachment points, which provide strength and spread loads to the container
- One-piece construction, molded from lightweight, high-impact polyethylene

## **DIMENSIONS**

Exterior (L×W×D): 37.18 x 20.87 x 12.44"

## **MATERIALS**

Body Material: RotoMolded Polyethylene
Latch Material: Steel (Nickel-black Plated)

## PELICAN HARDIGG/ SINGLE-LID STANDARD COLORS



## **WEIGHT**

Weight: 27.00 lbs ( kg)