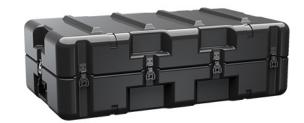

Trusted for over 40 years by the US Military, Single Lid Cases offer 20% more protective material in the edges and corners, where it is needed most, ensuring that valuable equipment is kept safe from any unforeseen elements. Available in several sizes, these cases are completely customizable with a wide range of bolt-on options like document holders, casters, humidity indicators and much more.

- Reinforced corners and edges for additional impact protection
- Recessed hardware for extra protection
- Positive anti-shear locks, which prevent lid separation after impact, and reduce stress on hardware
- Molded-in ribs and corrugations for secure, non-slip stacking, columnar strength, and added protection
- Molded-in, tongue-in-groove gasketed parting lines for splash resistance and tight seals, even after impact
- Patented molded-in metal inserts for catch and hinge attachment points, which provide strength and spread loads to the container
- One-piece construction, molded from lightweight, high-impact polyethylene