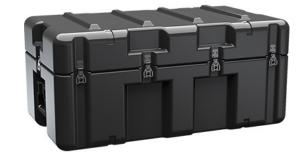

Trusted for over 40 years by the US Military, Single Lid Cases offer 20% more protective material in the edges and corners, where it is needed most, ensuring that valuable equipment is kept safe from any unforeseen elements. Available in several sizes, these cases are completely customizable with a wide range of bolt-on options like document holders, casters, humidity indicators and much more.

- Reinforced corners and edges for additional impact protection
- Recessed hardware for extra protection
- Positive anti-shear locks, which prevent lid separation after impact, and reduce stress on hardware
- Molded-in ribs and corrugations for secure, non-slip stacking, columnar strength, and added protection
- Molded-in, tongue-in-groove gasketed parting lines for splash resistance and tight seals, even after impact
- Patented molded-in metal inserts for catch and hinge attachment points, which provide strength and spread loads to the container
- One-piece construction, molded from lightweight, high-impact polyethylene