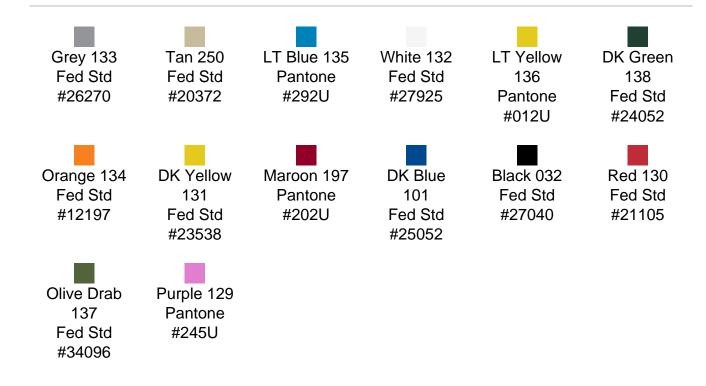

onal impact protection
- Recessed hardware for extra protection
- Positive anti-shear locks, which prevent lid separation after impact, and reduce stress on hardware
- Molded-in ribs and corrugations for secure, non-slip stacking, columnar strength, and added protection
- Molded-in, tongue-in-groove gasketed parting lines for splash resistance and tight seals, even after impact
- Patented molded-in metal inserts for catch and hinge attachment points, which provide strength and spread loads to the container
- One-piece construction, molded from lightweight, high-impact polyethylene

## **DIMENSIONS**

Exterior (L×W×D): 37.18 x 20.87 x 17.31"

## **MATERIALS**

Body Material: RotoMolded Polyethylene
Latch Material: Steel (Nickel-black Plated)

## PELICAN HARDIGG/ SINGLE-LID STANDARD COLORS



## **WEIGHT**

Weight: 30.60 lbs ( kg)