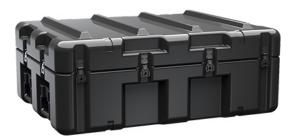

Trusted for over 40 years by the US Military, Single Lid Cases offer 20% more protective material in the edges and corners, where it is needed most, ensuring that valuable equipment is kept safe from any unforeseen elements. Available in several sizes, these cases are completely customizable with a wide range of bolt-on options like document holders, casters, humidity indicators and much more.

- Reinforced corners and edges for additional impact protection
- Recessed hardware for extra protection
- Positive anti-shear locks, which prevent lid separation after impact, and reduce stress on hardware
- Molded-in ribs and corrugations for secure, non-slip stacking, columnar strength, and added protection
- Molded-in, tongue-in-groove gasketed parting lines for splash resistance and tight seals, even after impact
- Patented molded-in metal inserts for catch and hinge attachment points, which provide strength and spread loads to the container
- One-piece construction, molded from lightweight, high-impact polyethylene

## DIMENSIONS

Exterior (L×W×D): 37.25 x 27.18 x 14.49"