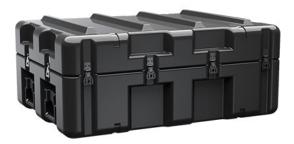

Trusted for over 40 years by the US Military, Single Lid Cases offer 20% more protective material in the edges and corners, where it is needed most, ensuring that valuable equipment is kept safe from any unforeseen elements. Available in several sizes, these cases are completely customizable with a wide range of bolt-on options like document holders, casters, humidity indicators and much more.

- Reinforced corners and edges for additional impact protection
- Recessed hardware for extra protection
- Positive anti-shear locks, which prevent lid separation after impact, and reduce stress on hardware
- Molded-in ribs and corrugations for secure, non-slip stacking, columnar strength, and added protection
- Molded-in, tongue-in-groove gasketed parting lines for splash resistance and tight seals, even after impact
- Patented molded-in metal inserts for catch and hinge attachment points, which provide strength and spread loads to the container
- One-piece construction, molded from lightweight, high-impact polyethylene

## DIMENSIONS

Exterior (L×W×D): 37.25 x 27.18 x 15.44"