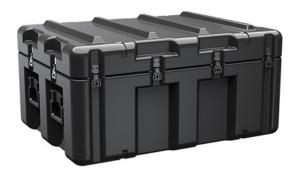

Trusted for over 40 years by the US Military, Single Lid Cases offer 20% more protective material in the edges and corners, where it is needed most, ensuring that valuable equipment is kept safe from any unforeseen elements. Available in several sizes, these cases are completely customizable with a wide range of bolt-on options like document holders, casters, humidity indicators and much more.

- Reinforced corners and edges for additional impact protection
- Recessed hardware for extra protection
- Positive anti-shear locks, which prevent lid separation after impact, and reduce stress on hardware
- Molded-in ribs and corrugations for secure, non-slip stacking, columnar strength, and added protection
- Molded-in, tongue-in-groove gasketed parting lines for splash resistance and tight seals, even after impact
- Patented molded-in metal inserts for catch and hinge attachment points, which provide strength and spread loads to the container
- One-piece construction, molded from lightweight, high-impact polyethylene

## DIMENSIONS

Exterior (L×W×D): 37.25 x 27.18 x 18.49"