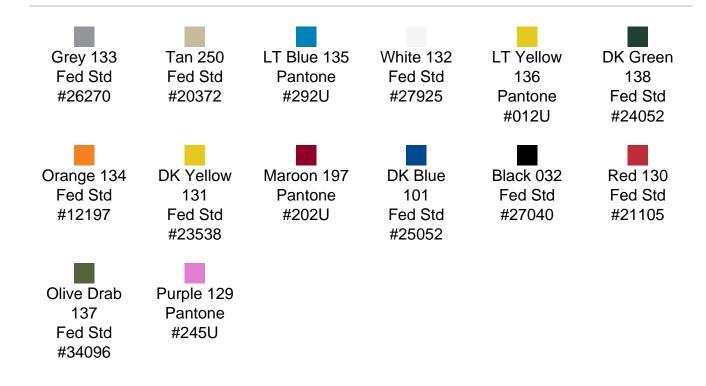

onal impact protection
- Recessed hardware for extra protection
- Positive anti-shear locks, which prevent lid separation after impact, and reduce stress on hardware
- Molded-in ribs and corrugations for secure, non-slip stacking, columnar strength, and added protection
- Molded-in, tongue-in-groove gasketed parting lines for splash resistance and tight seals, even after impact
- Patented molded-in metal inserts for catch and hinge attachment points, which provide strength and spread loads to the container
- One-piece construction, molded from lightweight, high-impact polyethylene

## **DIMENSIONS**

Exterior (L×W×D): 37.25 x 27.18 x 19.44"

## **MATERIALS**

Body Material: RotoMolded Polyethylene
Latch Material: Steel (Nickel-black Plated)

## PELICAN HARDIGG/ SINGLE-LID STANDARD COLORS



## **WEIGHT**

Weight: 42.50 lbs ( kg)