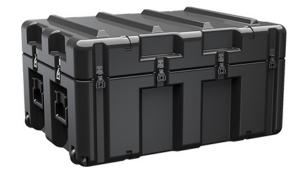

Trusted for over 40 years by the US Military, Single Lid Cases offer 20% more protective material in the edges and corners, where it is needed most, ensuring that valuable equipment is kept safe from any unforeseen elements. Available in several sizes, these cases are completely customizable with a wide range of bolt-on options like document holders, casters, humidity indicators and much more.

- Reinforced corners and edges for additional impact protection
- Recessed hardware for extra protection
- Positive anti-shear locks, which prevent lid separation after impact, and reduce stress on hardware
- Molded-in ribs and corrugations for secure, non-slip stacking, columnar strength, and added protection
- Molded-in, tongue-in-groove gasketed parting lines for splash resistance and tight seals, even after impact
- Patented molded-in metal inserts for catch and hinge attachment points, which provide strength and spread loads to the container
- One-piece construction, molded from lightweight, high-impact polyethylene

## **DIMENSIONS**

Exterior (L×W×D): 37.25 x 27.18 x 19.44"

## **MATERIALS**

Body Material: RotoMolded Polyethylene
Latch Material: Steel (Nickel-black Plated)

## **WEIGHT**

Weight: 42.50 lbs ( kg)