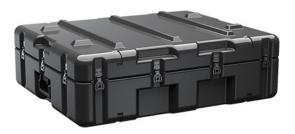

Trusted for over 40 years by the US Military, Single Lid Cases offer 20% more protective material in the edges and corners, where it is needed most, ensuring that valuable equipment is kept safe from any unforeseen elements. Available in several sizes, these cases are completely customizable with a wide range of bolt-on options like document holders, casters, humidity indicators and much more.

- Reinforced corners and edges for additional impact protection
- Recessed hardware for extra protection
- Positive anti-shear locks, which prevent lid separation after impact, and reduce stress on hardware
- Molded-in ribs and corrugations for secure, non-slip stacking, columnar strength, and added protection
- Molded-in, tongue-in-groove gasketed parting lines for splash resistance and tight seals, even after impact
- Patented molded-in metal inserts for catch and hinge attachment points, which provide strength and spread loads to the container
- One-piece construction, molded from lightweight, high-impact polyethylene

## DIMENSIONS

Exterior (L×W×D): 37.00 x 30.50 x 12.19"

## MATERIALS

Body Material: RotoMolded Polyethylene Latch Material: Steel (Nickel-black Plated)

Weight: 38.90 lbs ( kg)