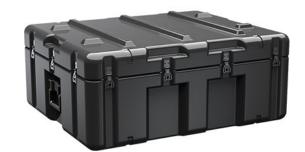

Trusted for over 40 years by the US Military, Single Lid Cases offer 20% more protective material in the edges and corners, where it is needed most, ensuring that valuable equipment is kept safe from any unforeseen elements. Available in several sizes, these cases are completely customizable with a wide range of bolt-on options like document holders, casters, humidity indicators and much more.

- Reinforced corners and edges for additional impact protection
- Recessed hardware for extra protection
- Positive anti-shear locks, which prevent lid separation after impact, and reduce stress on hardware
- Molded-in ribs and corrugations for secure, non-slip stacking, columnar strength, and added protection
- Molded-in, tongue-in-groove gasketed parting lines for splash resistance and tight seals, even after impact
- Patented molded-in metal inserts for catch and hinge attachment points, which provide strength and spread loads to the container
- One-piece construction, molded from lightweight, high-impact polyethylene

## **DIMENSIONS**

Exterior (L×W×D): 37.00 x 30.50 x 15.75"