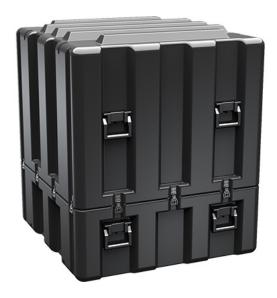

Trusted for over 40 years by the US Military, Single Lid Cases offer 20% more protective material in the edges and corners, where it is needed most, ensuring that valuable equipment is kept safe from any unforeseen elements. Available in several sizes, these cases are completely customizable with a wide range of bolt-on options like document holders, casters, humidity indicators and much more.

- Reinforced corners and edges for additional impact protection
- Recessed hardware for extra protection
- Positive anti-shear locks, which prevent lid separation after impact, and reduce stress on hardware
- Molded-in ribs and corrugations for secure, non-slip stacking, columnar strength, and added protection
- Molded-in, tongue-in-groove gasketed parting lines for splash resistance and tight seals, even after impact
- Patented molded-in metal inserts for catch and hinge attachment points, which provide strength and spread loads to the container
- One-piece construction, molded from lightweight, high-impact polyethylene