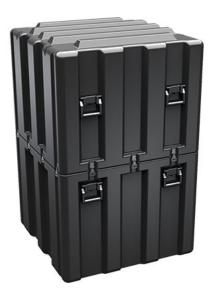

Trusted for over 40 years by the US Military, Single Lid Cases offer 20% more protective material in the edges and corners, where it is needed most, ensuring that valuable equipment is kept safe from any unforeseen elements. Available in several sizes, these cases are completely customizable with a wide range of bolt-on options like document holders, casters, humidity indicators and much more.

- Reinforced corners and edges for additional impact protection
- Recessed hardware for extra protection
- Positive anti-shear locks, which prevent lid separation after impact, and reduce stress on hardware
- Molded-in ribs and corrugations for secure, non-slip stacking, columnar strength, and added protection
- Molded-in, tongue-in-groove gasketed parting lines for splash resistance and tight seals, even after impact
- Patented molded-in metal inserts for catch and hinge attachment points, which provide strength and spread loads to the container
- One-piece construction, molded from lightweight, high-impact polyethylene