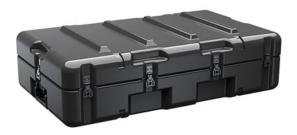

Trusted for over 40 years by the US Military, Single Lid Cases offer 20% more protective material in the edges and corners, where it is needed most, ensuring that valuable equipment is kept safe from any unforeseen elements. Available in several sizes, these cases are completely customizable with a wide range of bolt-on options like document holders, casters, humidity indicators and much more.

- Reinforced corners and edges for additional impact protection
- Recessed hardware for extra protection
- Positive anti-shear locks, which prevent lid separation after impact, and reduce stress on hardware
- Molded-in ribs and corrugations for secure, non-slip stacking, columnar strength, and added protection
- Molded-in, tongue-in-groove gasketed parting lines for splash resistance and tight seals, even after impact
- Patented molded-in metal inserts for catch and hinge attachment points, which provide strength and spread loads to the container
- One-piece construction, molded from lightweight, high-impact polyethylene

## DIMENSIONS

Exterior (L×W×D): 38.87 x 22.87 x 10.80"

## MATERIALS

Body Material: RotoMolded Polyethylene Latch Material: Steel (Nickel-black Plated)

Weight: 23.40 lbs ( kg)