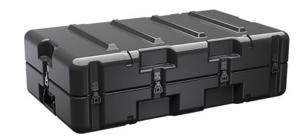

Trusted for over 40 years by the US Military, Single Lid Cases offer 20% more protective material in the edges and corners, where it is needed most, ensuring that valuable equipment is kept safe from any unforeseen elements. Available in several sizes, these cases are completely customizable with a wide range of bolt-on options like document holders, casters, humidity indicators and much more.

- Reinforced corners and edges for additional impact protection
- Recessed hardware for extra protection
- Positive anti-shear locks, which prevent lid separation after impact, and reduce stress on hardware
- Molded-in ribs and corrugations for secure, non-slip stacking, columnar strength, and added protection
- Molded-in, tongue-in-groove gasketed parting lines for splash resistance and tight seals, even after impact
- Patented molded-in metal inserts for catch and hinge attachment points, which provide strength and spread loads to the container
- One-piece construction, molded from lightweight, high-impact polyethylene

## **DIMENSIONS**

Exterior (L×W×D): 38.87 x 22.87 x 12.30"

## **MATERIALS**

Body Material: RotoMolded Polyethylene Latch Material: Steel (Nickel-black Plated)

## **WEIGHT**

Weight: 25.60 lbs ( kg)