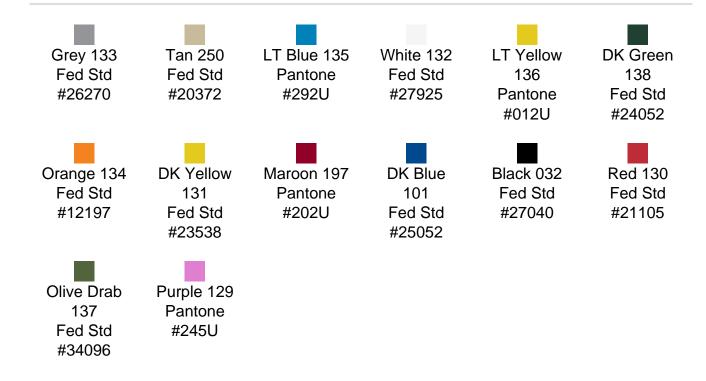

al impact protection
- Recessed hardware for extra protection
- Positive anti-shear locks, which prevent lid separation after impact, and reduce stress on hardware
- Molded-in ribs and corrugations for secure, non-slip stacking, columnar strength, and added protection
- Molded-in, tongue-in-groove gasketed parting lines for splash resistance and tight seals, even after impact
- Patented molded-in metal inserts for catch and hinge attachment points, which provide strength and spread loads to the container
- One-piece construction, molded from lightweight, high-impact polyethylene



## **DIMENSIONS**

Exterior (L×W×D): 38.87 x 22.87 x 24.43"

## **MATERIALS**

Body Material: RotoMolded Polyethylene
Latch Material: Steel (Nickel-black Plated)

## PELICAN HARDIGG/ SINGLE-LID STANDARD COLORS



## **WEIGHT**

Weight: 43.30 lbs ( kg)