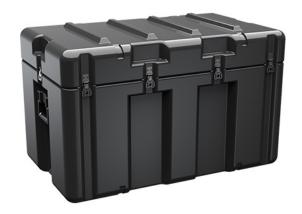

Trusted for over 40 years by the US Military, Single Lid Cases offer 20% more protective material in the edges and corners, where it is needed most, ensuring that valuable equipment is kept safe from any unforeseen elements. Available in several sizes, these cases are completely customizable with a wide range of bolt-on options like document holders, casters, humidity indicators and much more.

- Reinforced corners and edges for additional impact protection
- Recessed hardware for extra protection
- Positive anti-shear locks, which prevent lid separation after impact, and reduce stress on hardware
- Molded-in ribs and corrugations for secure, non-slip stacking, columnar strength, and added protection
- Molded-in, tongue-in-groove gasketed parting lines for splash resistance and tight seals, even after impact
- Patented molded-in metal inserts for catch and hinge attachment points, which provide strength and spread loads to the container
- One-piece construction, molded from lightweight, high-impact polyethylene

## **DIMENSIONS**

Exterior (L×W×D): 38.87 x 22.87 x 24.43"

## **MATERIALS**

Body Material: RotoMolded Polyethylene
Latch Material: Steel (Nickel-black Plated)

## **WEIGHT**

Weight: 43.30 lbs ( kg)