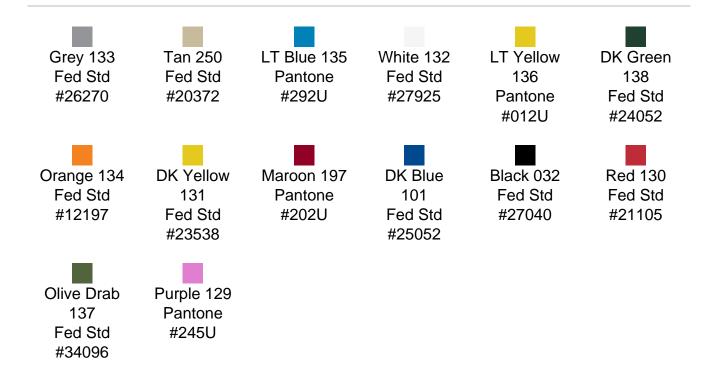

onal impact protection
- Recessed hardware for extra protection
- Positive anti-shear locks, which prevent lid separation after impact, and reduce stress on hardware
- Molded-in ribs and corrugations for secure, non-slip stacking, columnar strength, and added protection
- Molded-in, tongue-in-groove gasketed parting lines for splash resistance and tight seals, even after impact
- Patented molded-in metal inserts for catch and hinge attachment points, which provide strength and spread loads to the container
- One-piece construction, molded from lightweight, high-impact polyethylene

## **DIMENSIONS**

Exterior (L×W×D): 38.87 x 30.00 x 16.64"

## **MATERIALS**

Body Material: RotoMolded Polyethylene
Latch Material: Steel (Nickel-black Plated)

## PELICAN HARDIGG/ SINGLE-LID STANDARD COLORS



## **WEIGHT**

Weight: 43.60 lbs ( kg)