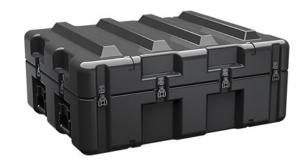

Trusted for over 40 years by the US Military, Single Lid Cases offer 20% more protective material in the edges and corners, where it is needed most, ensuring that valuable equipment is kept safe from any unforeseen elements. Available in several sizes, these cases are completely customizable with a wide range of bolt-on options like document holders, casters, humidity indicators and much more.

- Reinforced corners and edges for additional impact protection
- Recessed hardware for extra protection
- Positive anti-shear locks, which prevent lid separation after impact, and reduce stress on hardware
- Molded-in ribs and corrugations for secure, non-slip stacking, columnar strength, and added protection
- Molded-in, tongue-in-groove gasketed parting lines for splash resistance and tight seals, even after impact
- Patented molded-in metal inserts for catch and hinge attachment points, which provide strength and spread loads to the container
- One-piece construction, molded from lightweight, high-impact polyethylene