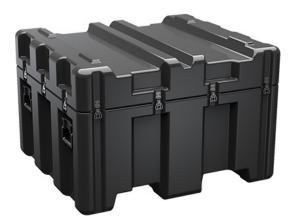

Trusted for over 40 years by the US Military, Single Lid Cases offer 20% more protective material in the edges and corners, where it is needed most, ensuring that valuable equipment is kept safe from any unforeseen elements. Available in several sizes, these cases are completely customizable with a wide range of bolt-on options like document holders, casters, humidity indicators and much more.

- Reinforced corners and edges for additional impact protection
- Recessed hardware for extra protection
- Positive anti-shear locks, which prevent lid separation after impact, and reduce stress on hardware
- Molded-in ribs and corrugations for secure, non-slip stacking, columnar strength, and added protection
- Molded-in, tongue-in-groove gasketed parting lines for splash resistance and tight seals, even after impact
- Patented molded-in metal inserts for catch and hinge attachment points, which provide strength and spread loads to the container
- One-piece construction, molded from lightweight, high-impact polyethylene