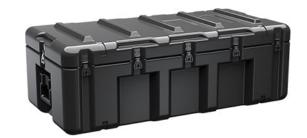

Trusted for over 40 years by the US Military, Single Lid Cases offer 20% more protective material in the edges and corners, where it is needed most, ensuring that valuable equipment is kept safe from any unforeseen elements. Available in several sizes, these cases are completely customizable with a wide range of bolt-on options like document holders, casters, humidity indicators and much more.

- Reinforced corners and edges for additional impact protection
- Recessed hardware for extra protection
- Positive anti-shear locks, which prevent lid separation after impact, and reduce stress on hardware
- Molded-in ribs and corrugations for secure, non-slip stacking, columnar strength, and added protection
- Molded-in, tongue-in-groove gasketed parting lines for splash resistance and tight seals, even after impact
- Patented molded-in metal inserts for catch and hinge attachment points, which provide strength and spread loads to the container
- One-piece construction, molded from lightweight, high-impact polyethylene