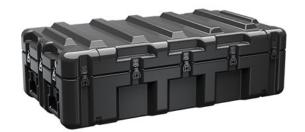

Trusted for over 40 years by the US Military, Single Lid Cases offer 20% more protective material in the edges and corners, where it is needed most, ensuring that valuable equipment is kept safe from any unforeseen elements. Available in several sizes, these cases are completely customizable with a wide range of bolt-on options like document holders, casters, humidity indicators and much more.

- Reinforced corners and edges for additional impact protection
- Recessed hardware for extra protection
- Positive anti-shear locks, which prevent lid separation after impact, and reduce stress on hardware
- Molded-in ribs and corrugations for secure, non-slip stacking, columnar strength, and added protection
- Molded-in, tongue-in-groove gasketed parting lines for splash resistance and tight seals, even after impact
- Patented molded-in metal inserts for catch and hinge attachment points, which provide strength and spread loads to the container
- One-piece construction, molded from lightweight, high-impact polyethylene

## **DIMENSIONS**

Exterior (L×W×D): 44.00 x 23.87 x 13.69"

## **MATERIALS**

Body Material: RotoMolded Polyethylene
Latch Material: Steel (Nickel-black Plated)

## **WEIGHT**

Weight: 37.00 lbs ( kg)