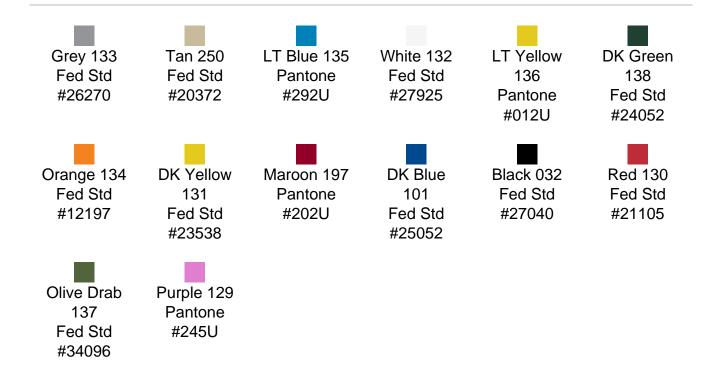

onal impact protection
- Recessed hardware for extra protection
- Positive anti-shear locks, which prevent lid separation after impact, and reduce stress on hardware
- Molded-in ribs and corrugations for secure, non-slip stacking, columnar strength, and added protection
- Molded-in, tongue-in-groove gasketed parting lines for splash resistance and tight seals, even after impact
- Patented molded-in metal inserts for catch and hinge attachment points, which provide strength and spread loads to the container
- One-piece construction, molded from lightweight, high-impact polyethylene

## **DIMENSIONS**

Exterior (L×W×D): 44.00 x 23.87 x 13.69"

## **MATERIALS**

Body Material: RotoMolded Polyethylene
Latch Material: Steel (Nickel-black Plated)

## PELICAN HARDIGG/ SINGLE-LID STANDARD COLORS



## **WEIGHT**

Weight: 37.00 lbs ( kg)