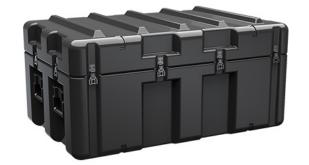

Trusted for over 40 years by the US Military, Single Lid Cases offer 20% more protective material in the edges and corners, where it is needed most, ensuring that valuable equipment is kept safe from any unforeseen elements. Available in several sizes, these cases are completely customizable with a wide range of bolt-on options like document holders, casters, humidity indicators and much more.

- Reinforced corners and edges for additional impact protection
- Recessed hardware for extra protection
- Positive anti-shear locks, which prevent lid separation after impact, and reduce stress on hardware
- Molded-in ribs and corrugations for secure, non-slip stacking, columnar strength, and added protection
- Molded-in, tongue-in-groove gasketed parting lines for splash resistance and tight seals, even after impact
- Patented molded-in metal inserts for catch and hinge attachment points, which provide strength and spread loads to the container
- One-piece construction, molded from lightweight, high-impact polyethylene

## **DIMENSIONS**

Exterior (L×W×D): 42.87 x 27.31 x 20.19"

## **MATERIALS**

Body Material: RotoMolded Polyethylene
Latch Material: Steel (Nickel-black Plated)