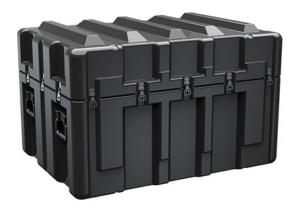

Trusted for over 40 years by the US Military, Single Lid Cases offer 20% more protective material in the edges and corners, where it is needed most, ensuring that valuable equipment is kept safe from any unforeseen elements. Available in several sizes, these cases are completely customizable with a wide range of bolt-on options like document holders, casters, humidity indicators and much more.

- Reinforced corners and edges for additional impact protection
- Recessed hardware for extra protection
- Positive anti-shear locks, which prevent lid separation after impact, and reduce stress on hardware
- Molded-in ribs and corrugations for secure, non-slip stacking, columnar strength, and added protection
- Molded-in, tongue-in-groove gasketed parting lines for splash resistance and tight seals, even after impact
- Patented molded-in metal inserts for catch and hinge attachment points, which provide strength and spread loads to the container
- One-piece construction, molded from lightweight, high-impact polyethylene