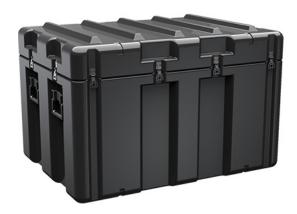

Trusted for over 40 years by the US Military, Single Lid Cases offer 20% more protective material in the edges and corners, where it is needed most, ensuring that valuable equipment is kept safe from any unforeseen elements. Available in several sizes, these cases are completely customizable with a wide range of bolt-on options like document holders, casters, humidity indicators and much more.

- Reinforced corners and edges for additional impact protection
- Recessed hardware for extra protection
- Positive anti-shear locks, which prevent lid separation after impact, and reduce stress on hardware
- Molded-in ribs and corrugations for secure, non-slip stacking, columnar strength, and added protection
- Molded-in, tongue-in-groove gasketed parting lines for splash resistance and tight seals, even after impact
- Patented molded-in metal inserts for catch and hinge attachment points, which provide strength and spread loads to the container
- One-piece construction, molded from lightweight, high-impact polyethylene

## DIMENSIONS

Exterior (L×W×D): 42.75 x 30.75 x 29.24"