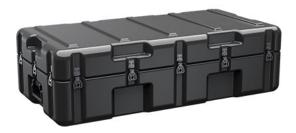

Trusted for over 40 years by the US Military, Single Lid Cases offer 20% more protective material in the edges and corners, where it is needed most, ensuring that valuable equipment is kept safe from any unforeseen elements. Available in several sizes, these cases are completely customizable with a wide range of bolt-on options like document holders, casters, humidity indicators and much more.

- Reinforced corners and edges for additional impact protection
- Recessed hardware for extra protection
- Positive anti-shear locks, which prevent lid separation after impact, and reduce stress on hardware
- Molded-in ribs and corrugations for secure, non-slip stacking, columnar strength, and added protection
- Molded-in, tongue-in-groove gasketed parting lines for splash resistance and tight seals, even after impact
- Patented molded-in metal inserts for catch and hinge attachment points, which provide strength and spread loads to the container
- One-piece construction, molded from lightweight, high-impact polyethylene

## DIMENSIONS

Exterior (L×W×D): 43.70 x 22.10 x 12.80"

## MATERIALS

Body Material: RotoMolded Polyethylene Latch Material: Steel (Nickel-black Plated)

Weight: 32.00 lbs ( kg)