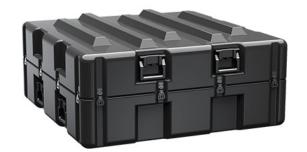

Trusted for over 40 years by the US Military, Single Lid Cases offer 20% more protective material in the edges and corners, where it is needed most, ensuring that valuable equipment is kept safe from any unforeseen elements. Available in several sizes, these cases are completely customizable with a wide range of bolt-on options like document holders, casters, humidity indicators and much more.

- Reinforced corners and edges for additional impact protection
- Recessed hardware for extra protection
- Positive anti-shear locks, which prevent lid separation after impact, and reduce stress on hardware
- Molded-in ribs and corrugations for secure, non-slip stacking, columnar strength, and added protection
- Molded-in, tongue-in-groove gasketed parting lines for splash resistance and tight seals, even after impact
- Patented molded-in metal inserts for catch and hinge attachment points, which provide strength and spread loads to the container
- One-piece construction, molded from lightweight, high-impact polyethylene

## **DIMENSIONS**

Exterior (L×W×D): 43.90 x 43.90 x 19.50"

## **MATERIALS**

Body Material: RotoMolded Polyethylene
Latch Material: Steel (Nickel-black Plated)

## **WEIGHT**

Weight: 70.00 lbs ( kg)