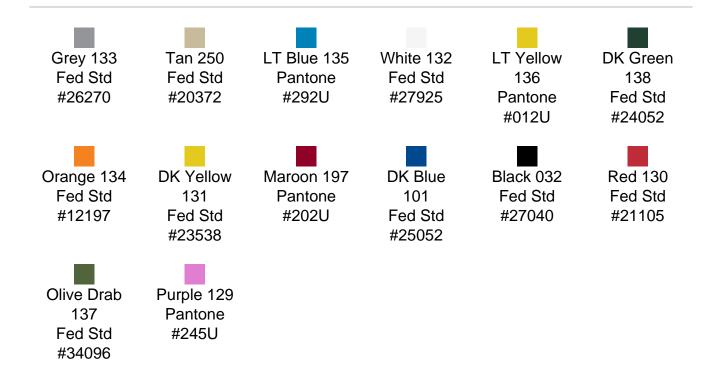

onal impact protection
- Recessed hardware for extra protection
- Positive anti-shear locks, which prevent lid separation after impact, and reduce stress on hardware
- Molded-in ribs and corrugations for secure, non-slip stacking, columnar strength, and added protection
- Molded-in, tongue-in-groove gasketed parting lines for splash resistance and tight seals, even after impact
- Patented molded-in metal inserts for catch and hinge attachment points, which provide strength and spread loads to the container
- One-piece construction, molded from lightweight, high-impact polyethylene

## **DIMENSIONS**

Exterior (L×W×D): 48.00 x 35.00 x 14.50"

## **MATERIALS**

Body Material: RotoMolded Polyethylene
Latch Material: Steel (Nickel-black Plated)

## PELICAN HARDIGG/ SINGLE-LID STANDARD COLORS



## **WEIGHT**

Weight: 63.20 lbs ( kg)