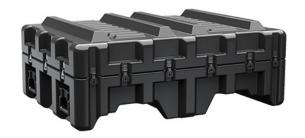

Trusted for over 40 years by the US Military, Single Lid Cases offer 20% more protective material in the edges and corners, where it is needed most, ensuring that valuable equipment is kept safe from any unforeseen elements. Available in several sizes, these cases are completely customizable with a wide range of bolt-on options like document holders, casters, humidity indicators and much more.

- Reinforced corners and edges for additional impact protection
- Recessed hardware for extra protection
- Positive anti-shear locks, which prevent lid separation after impact, and reduce stress on hardware
- Molded-in ribs and corrugations for secure, non-slip stacking, columnar strength, and added protection
- Molded-in, tongue-in-groove gasketed parting lines for splash resistance and tight seals, even after impact
- Patented molded-in metal inserts for catch and hinge attachment points, which provide strength and spread loads to the container
- One-piece construction, molded from lightweight, high-impact polyethylene