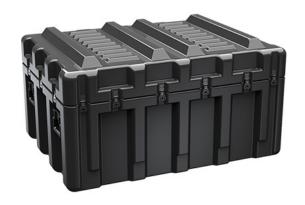

Trusted for over 40 years by the US Military, Single Lid Cases offer 20% more protective material in the edges and corners, where it is needed most, ensuring that valuable equipment is kept safe from any unforeseen elements. Available in several sizes, these cases are completely customizable with a wide range of bolt-on options like document holders, casters, humidity indicators and much more.

- Reinforced corners and edges for additional impact protection
- Recessed hardware for extra protection
- Positive anti-shear locks, which prevent lid separation after impact, and reduce stress on hardware
- Molded-in ribs and corrugations for secure, non-slip stacking, columnar strength, and added protection
- Molded-in, tongue-in-groove gasketed parting lines for splash resistance and tight seals, even after impact
- Patented molded-in metal inserts for catch and hinge attachment points, which provide strength and spread loads to the container
- One-piece construction, molded from lightweight, high-impact polyethylene

## **DIMENSIONS**

Exterior (L×W×D): 48.00 x 35.00 x 26.00"

## **MATERIALS**

Body Material: RotoMolded Polyethylene Latch Material: Steel (Nickel-black Plated)

## **WEIGHT**

Weight: 82.00 lbs ( kg)