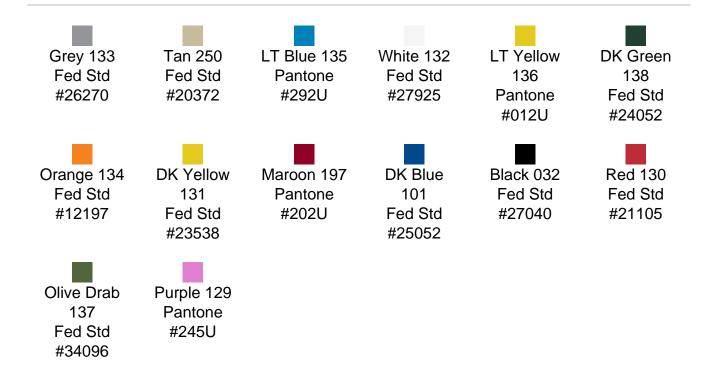

al impact protection
- Recessed hardware for extra protection
- Positive anti-shear locks, which prevent lid separation after impact, and reduce stress on hardware
- Molded-in ribs and corrugations for secure, non-slip stacking, columnar strength, and added protection
- Molded-in, tongue-in-groove gasketed parting lines for splash resistance and tight seals, even after impact
- Patented molded-in metal inserts for catch and hinge attachment points, which provide strength and spread loads to the container
- One-piece construction, molded from lightweight, high-impact polyethylene



## **DIMENSIONS**

Exterior (L×W×D): 48.00 x 35.00 x 26.00"

## **MATERIALS**

Body Material: RotoMolded Polyethylene Latch Material: Steel (Nickel-black Plated)

## PELICAN HARDIGG/ SINGLE-LID STANDARD COLORS



## **WEIGHT**

Weight: 82.00 lbs ( kg)