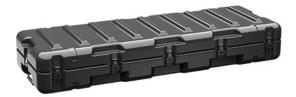

Trusted for over 40 years by the US Military, Single Lid Cases offer 20% more protective material in the edges and corners, where it is needed most, ensuring that valuable equipment is kept safe from any unforeseen elements. Available in several sizes, these cases are completely customizable with a wide range of bolt-on options like document holders, casters, humidity indicators and much more.

- Reinforced corners and edges for additional impact protection
- Recessed hardware for extra protection
- Positive anti-shear locks, which prevent lid separation after impact, and reduce stress on hardware
- Molded-in ribs and corrugations for secure, non-slip stacking, columnar strength, and added protection
- Molded-in, tongue-in-groove gasketed parting lines for splash resistance and tight seals, even after impact
- Patented molded-in metal inserts for catch and hinge attachment points, which provide strength and spread loads to the container
- One-piece construction, molded from lightweight, high-impact polyethylene

## DIMENSIONS

Exterior (L×W×D): 49.87 x 17.06 x 8.69"