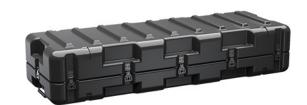

Trusted for over 40 years by the US Military, Single Lid Cases offer 20% more protective material in the edges and corners, where it is needed most, ensuring that valuable equipment is kept safe from any unforeseen elements. Available in several sizes, these cases are completely customizable with a wide range of bolt-on options like document holders, casters, humidity indicators and much more.

- Reinforced corners and edges for additional impact protection
- Recessed hardware for extra protection
- Positive anti-shear locks, which prevent lid separation after impact, and reduce stress on hardware
- Molded-in ribs and corrugations for secure, non-slip stacking, columnar strength, and added protection
- Molded-in, tongue-in-groove gasketed parting lines for splash resistance and tight seals, even after impact
- Patented molded-in metal inserts for catch and hinge attachment points, which provide strength and spread loads to the container
- One-piece construction, molded from lightweight, high-impact polyethylene