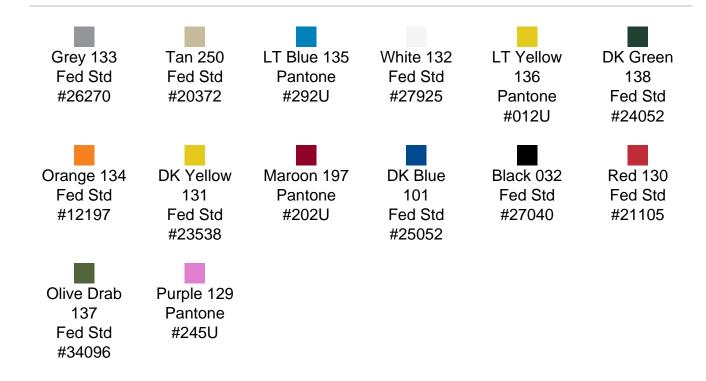

onal impact protection
- Recessed hardware for extra protection
- Positive anti-shear locks, which prevent lid separation after impact, and reduce stress on hardware
- Molded-in ribs and corrugations for secure, non-slip stacking, columnar strength, and added protection
- Molded-in, tongue-in-groove gasketed parting lines for splash resistance and tight seals, even after impact
- Patented molded-in metal inserts for catch and hinge attachment points, which provide strength and spread loads to the container
- One-piece construction, molded from lightweight, high-impact polyethylene

## **DIMENSIONS**

Exterior (L×W×D): 49.87 x 17.06 x 10.94"

## **MATERIALS**

Body Material: RotoMolded Polyethylene
Latch Material: Steel (Nickel-black Plated)

## PELICAN HARDIGG/ SINGLE-LID STANDARD COLORS



## **WEIGHT**

Weight: 27.10 lbs ( kg)