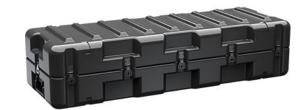

Trusted for over 40 years by the US Military, Single Lid Cases offer 20% more protective material in the edges and corners, where it is needed most, ensuring that valuable equipment is kept safe from any unforeseen elements. Available in several sizes, these cases are completely customizable with a wide range of bolt-on options like document holders, casters, humidity indicators and much more.

- Reinforced corners and edges for additional impact protection
- Recessed hardware for extra protection
- Positive anti-shear locks, which prevent lid separation after impact, and reduce stress on hardware
- Molded-in ribs and corrugations for secure, non-slip stacking, columnar strength, and added protection
- Molded-in, tongue-in-groove gasketed parting lines for splash resistance and tight seals, even after impact
- Patented molded-in metal inserts for catch and hinge attachment points, which provide strength and spread loads to the container
- One-piece construction, molded from lightweight, high-impact polyethylene