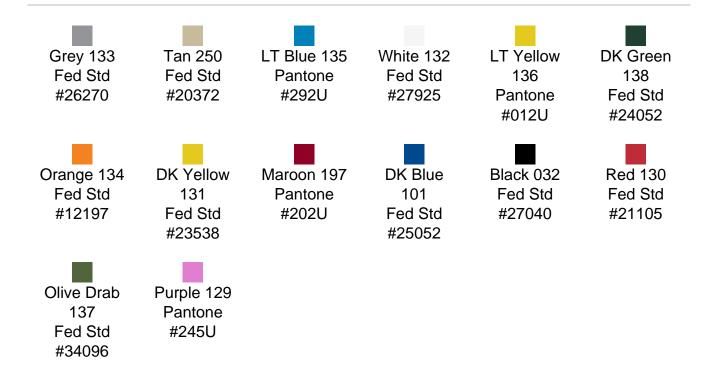

onal impact protection
- Recessed hardware for extra protection
- Positive anti-shear locks, which prevent lid separation after impact, and reduce stress on hardware
- Molded-in ribs and corrugations for secure, non-slip stacking, columnar strength, and added protection
- Molded-in, tongue-in-groove gasketed parting lines for splash resistance and tight seals, even after impact
- Patented molded-in metal inserts for catch and hinge attachment points, which provide strength and spread loads to the container
- One-piece construction, molded from lightweight, high-impact polyethylene

## **DIMENSIONS**

Exterior (L×W×D): 49.87 x 17.06 x 12.19"

## **MATERIALS**

Body Material: RotoMolded Polyethylene
Latch Material: Steel (Nickel-black Plated)

## PELICAN HARDIGG/ SINGLE-LID STANDARD COLORS



## **WEIGHT**

Weight: 29.50 lbs ( kg)