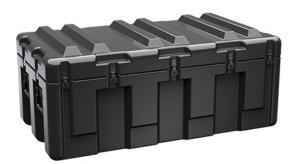

Trusted for over 40 years by the US Military, Single Lid Cases offer 20% more protective material in the edges and corners, where it is needed most, ensuring that valuable equipment is kept safe from any unforeseen elements. Available in several sizes, these cases are completely customizable with a wide range of bolt-on options like document holders, casters, humidity indicators and much more.

- Reinforced corners and edges for additional impact protection
- Recessed hardware for extra protection
- Positive anti-shear locks, which prevent lid separation after impact, and reduce stress on hardware
- Molded-in ribs and corrugations for secure, non-slip stacking, columnar strength, and added protection
- Molded-in, tongue-in-groove gasketed parting lines for splash resistance and tight seals, even after impact
- Patented molded-in metal inserts for catch and hinge attachment points, which provide strength and spread loads to the container
- One-piece construction, molded from lightweight, high-impact polyethylene

## DIMENSIONS

Exterior (L×W×D): 51.62 x 27.62 x 21.36"

## MATERIALS

Body Material: RotoMolded Polyethylene Latch Material: Steel (Nickel-black Plated)

Weight: 57.90 lbs ( kg)