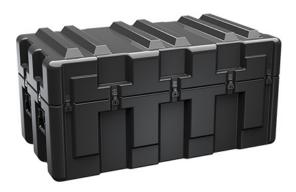

Trusted for over 40 years by the US Military, Single Lid Cases offer 20% more protective material in the edges and corners, where it is needed most, ensuring that valuable equipment is kept safe from any unforeseen elements. Available in several sizes, these cases are completely customizable with a wide range of bolt-on options like document holders, casters, humidity indicators and much more.

- Reinforced corners and edges for additional impact protection
- Recessed hardware for extra protection
- Positive anti-shear locks, which prevent lid separation after impact, and reduce stress on hardware
- Molded-in ribs and corrugations for secure, non-slip stacking, columnar strength, and added protection
- Molded-in, tongue-in-groove gasketed parting lines for splash resistance and tight seals, even after impact
- Patented molded-in metal inserts for catch and hinge attachment points, which provide strength and spread loads to the container
- One-piece construction, molded from lightweight, high-impact polyethylene