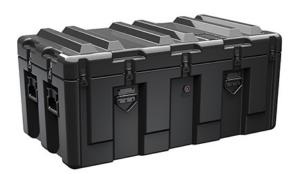

Trusted for over 40 years by the US Military, Single Lid Cases offer 20% more protective material in the edges and corners, where it is needed most, ensuring that valuable equipment is kept safe from any unforeseen elements. Available in several sizes, these cases are completely customizable with a wide range of bolt-on options like document holders, casters, humidity indicators and much more.

- Reinforced corners and edges for additional impact protection
- Recessed hardware for extra protection
- Positive anti-shear locks, which prevent lid separation after impact, and reduce stress on hardware
- Molded-in ribs and corrugations for secure, non-slip stacking, columnar strength, and added protection
- Molded-in, tongue-in-groove gasketed parting lines for splash resistance and tight seals, even after impact
- Patented molded-in metal inserts for catch and hinge attachment points, which provide strength and spread loads to the container
- One-piece construction, molded from lightweight, high-impact polyethylene