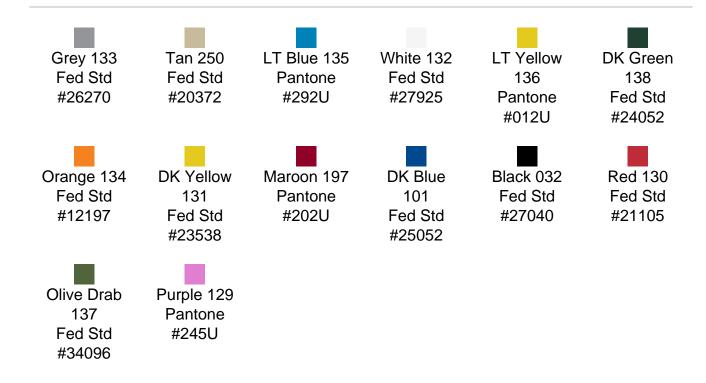

al impact protection
- Recessed hardware for extra protection
- Positive anti-shear locks, which prevent lid separation after impact, and reduce stress on hardware
- Molded-in ribs and corrugations for secure, non-slip stacking, columnar strength, and added protection
- Molded-in, tongue-in-groove gasketed parting lines for splash resistance and tight seals, even after impact
- Patented molded-in metal inserts for catch and hinge attachment points, which provide strength and spread loads to the container
- One-piece construction, molded from lightweight, high-impact polyethylene



## **DIMENSIONS**

Exterior (L×W×D): 51.62 x 27.62 x 27.61"

## **MATERIALS**

Body Material: RotoMolded Polyethylene Latch Material: Steel (Nickel-black Plated)

## PELICAN HARDIGG/ SINGLE-LID STANDARD COLORS



## **WEIGHT**

Weight: 63.80 lbs ( kg)