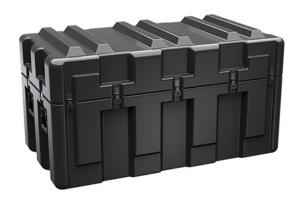

Trusted for over 40 years by the US Military, Single Lid Cases offer 20% more protective material in the edges and corners, where it is needed most, ensuring that valuable equipment is kept safe from any unforeseen elements. Available in several sizes, these cases are completely customizable with a wide range of bolt-on options like document holders, casters, humidity indicators and much more.

- Reinforced corners and edges for additional impact protection
- Recessed hardware for extra protection
- Positive anti-shear locks, which prevent lid separation after impact, and reduce stress on hardware
- Molded-in ribs and corrugations for secure, non-slip stacking, columnar strength, and added protection
- Molded-in, tongue-in-groove gasketed parting lines for splash resistance and tight seals, even after impact
- Patented molded-in metal inserts for catch and hinge attachment points, which provide strength and spread loads to the container
- One-piece construction, molded from lightweight, high-impact polyethylene

## **DIMENSIONS**

Exterior (L×W×D): 51.62 x 27.62 x 27.61"

## **MATERIALS**

Body Material: RotoMolded Polyethylene Latch Material: Steel (Nickel-black Plated)

## **WEIGHT**

Weight: 63.80 lbs ( kg)