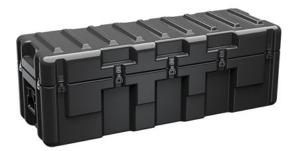

Trusted for over 40 years by the US Military, Single Lid Cases offer 20% more protective material in the edges and corners, where it is needed most, ensuring that valuable equipment is kept safe from any unforeseen elements. Available in several sizes, these cases are completely customizable with a wide range of bolt-on options like document holders, casters, humidity indicators and much more.

- Reinforced corners and edges for additional impact protection
- Recessed hardware for extra protection
- Positive anti-shear locks, which prevent lid separation after impact, and reduce stress on hardware
- Molded-in ribs and corrugations for secure, non-slip stacking, columnar strength, and added protection
- Molded-in, tongue-in-groove gasketed parting lines for splash resistance and tight seals, even after impact
- Patented molded-in metal inserts for catch and hinge attachment points, which provide strength and spread loads to the container
- One-piece construction, molded from lightweight, high-impact polyethylene