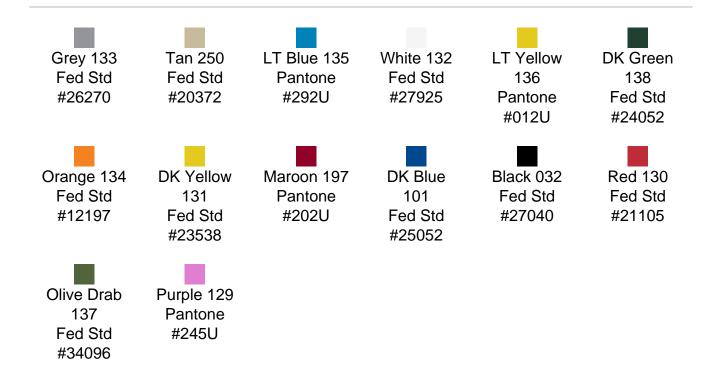

onal impact protection
- Recessed hardware for extra protection
- Positive anti-shear locks, which prevent lid separation after impact, and reduce stress on hardware
- Molded-in ribs and corrugations for secure, non-slip stacking, columnar strength, and added protection
- Molded-in, tongue-in-groove gasketed parting lines for splash resistance and tight seals, even after impact
- Patented molded-in metal inserts for catch and hinge attachment points, which provide strength and spread loads to the container
- One-piece construction, molded from lightweight, high-impact polyethylene

## **DIMENSIONS**

Exterior (L×W×D): 53.12 x 43.00 x 19.06"

## **MATERIALS**

Body Material: RotoMolded Polyethylene
Latch Material: Steel (Nickel-black Plated)

## PELICAN HARDIGG/ SINGLE-LID STANDARD COLORS



## **WEIGHT**

Weight: 90.00 lbs ( kg)