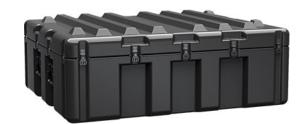

Trusted for over 40 years by the US Military, Single Lid Cases offer 20% more protective material in the edges and corners, where it is needed most, ensuring that valuable equipment is kept safe from any unforeseen elements. Available in several sizes, these cases are completely customizable with a wide range of bolt-on options like document holders, casters, humidity indicators and much more.

- Reinforced corners and edges for additional impact protection
- Recessed hardware for extra protection
- Positive anti-shear locks, which prevent lid separation after impact, and reduce stress on hardware
- Molded-in ribs and corrugations for secure, non-slip stacking, columnar strength, and added protection
- Molded-in, tongue-in-groove gasketed parting lines for splash resistance and tight seals, even after impact
- Patented molded-in metal inserts for catch and hinge attachment points, which provide strength and spread loads to the container
- One-piece construction, molded from lightweight, high-impact polyethylene

## **DIMENSIONS**

Exterior (L×W×D): 53.12 x 43.00 x 19.06"

## **MATERIALS**

Body Material: RotoMolded Polyethylene
Latch Material: Steel (Nickel-black Plated)

## **WEIGHT**

Weight: 90.00 lbs ( kg)