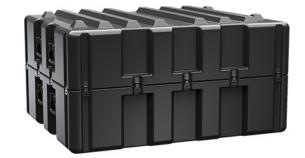

Trusted for over 40 years by the US Military, Single Lid Cases offer 20% more protective material in the edges and corners, where it is needed most, ensuring that valuable equipment is kept safe from any unforeseen elements. Available in several sizes, these cases are completely customizable with a wide range of bolt-on options like document holders, casters, humidity indicators and much more.

- Reinforced corners and edges for additional impact protection
- Recessed hardware for extra protection
- Positive anti-shear locks, which prevent lid separation after impact, and reduce stress on hardware
- Molded-in ribs and corrugations for secure, non-slip stacking, columnar strength, and added protection
- Molded-in, tongue-in-groove gasketed parting lines for splash resistance and tight seals, even after impact
- Patented molded-in metal inserts for catch and hinge attachment points, which provide strength and spread loads to the container
- One-piece construction, molded from lightweight, high-impact polyethylene