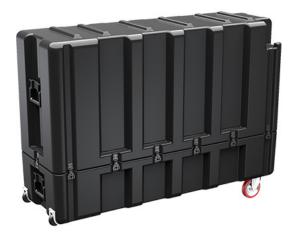

Trusted for over 40 years by the US Military, Single Lid Cases offer 20% more protective material in the edges and corners, where it is needed most, ensuring that valuable equipment is kept safe from any unforeseen elements. Available in several sizes, these cases are completely customizable with a wide range of bolt-on options like document holders, casters, humidity indicators and much more.

- Reinforced corners and edges for additional impact protection
- Recessed hardware for extra protection
- Positive anti-shear locks, which prevent lid separation after impact, and reduce stress on hardware
- Molded-in ribs and corrugations for secure, non-slip stacking, columnar strength, and added protection
- Molded-in, tongue-in-groove gasketed parting lines for splash resistance and tight seals, even after impact
- Patented molded-in metal inserts for catch and hinge attachment points, which provide strength and spread loads to the container
- One-piece construction, molded from lightweight, high-impact polyethylene

## DIMENSIONS

Exterior (L×W×D): 57.00 x 18.88 x 37.50"

## MATERIALS

Body Material: RotoMolded Polyethylene Latch Material: Steel (Nickel-black Plated)

Weight: 89.50 lbs ( kg)