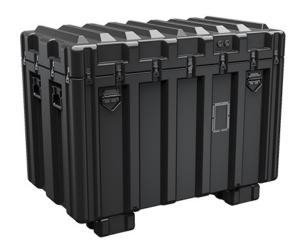

Trusted for over 40 years by the US Military, Single Lid Cases offer 20% more protective material in the edges and corners, where it is needed most, ensuring that valuable equipment is kept safe from any unforeseen elements. Available in several sizes, these cases are completely customizable with a wide range of bolt-on options like document holders, casters, humidity indicators and much more.

- Reinforced corners and edges for additional impact protection
- Recessed hardware for extra protection
- Positive anti-shear locks, which prevent lid separation after impact, and reduce stress on hardware
- Molded-in ribs and corrugations for secure, non-slip stacking, columnar strength, and added protection
- Molded-in, tongue-in-groove gasketed parting lines for splash resistance and tight seals, even after impact
- Patented molded-in metal inserts for catch and hinge attachment points, which provide strength and spread loads to the container
- One-piece construction, molded from lightweight, high-impact polyethylene

## **DIMENSIONS**

Exterior (L×W×D): 56.88 x 32.81 x 39.62"

## **MATERIALS**

Body Material: RotoMolded Polyethylene
Latch Material: Steel (Nickel-black Plated)

## **WEIGHT**

Weight: 114.00 lbs ( kg)