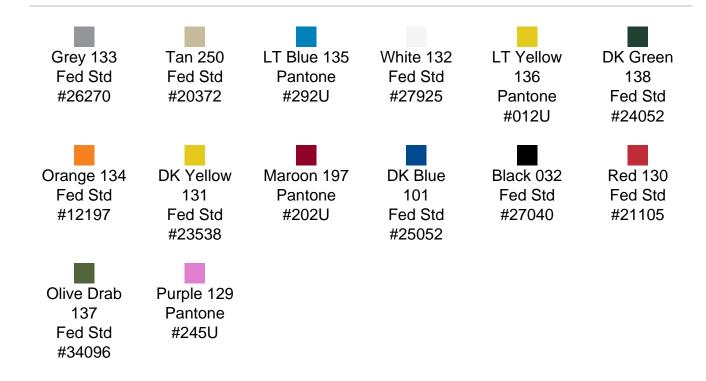

al impact protection
- Recessed hardware for extra protection
- Positive anti-shear locks, which prevent lid separation after impact, and reduce stress on hardware
- Molded-in ribs and corrugations for secure, non-slip stacking, columnar strength, and added protection
- Molded-in, tongue-in-groove gasketed parting lines for splash resistance and tight seals, even after impact
- Patented molded-in metal inserts for catch and hinge attachment points, which provide strength and spread loads to the container
- One-piece construction, molded from lightweight, high-impact polyethylene



## **DIMENSIONS**

Exterior (L×W×D): 56.88 x 32.81 x 39.62"

## **MATERIALS**

Body Material: RotoMolded Polyethylene
Latch Material: Steel (Nickel-black Plated)

## PELICAN HARDIGG/ SINGLE-LID STANDARD COLORS



## **WEIGHT**

Weight: 114.00 lbs ( kg)