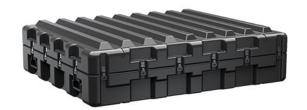

Trusted for over 40 years by the US Military, Single Lid Cases offer 20% more protective material in the edges and corners, where it is needed most, ensuring that valuable equipment is kept safe from any unforeseen elements. Available in several sizes, these cases are completely customizable with a wide range of bolt-on options like document holders, casters, humidity indicators and much more.

- Reinforced corners and edges for additional impact protection
- Recessed hardware for extra protection
- Positive anti-shear locks, which prevent lid separation after impact, and reduce stress on hardware
- Molded-in ribs and corrugations for secure, non-slip stacking, columnar strength, and added protection
- Molded-in, tongue-in-groove gasketed parting lines for splash resistance and tight seals, even after impact
- Patented molded-in metal inserts for catch and hinge attachment points, which provide strength and spread loads to the container
- One-piece construction, molded from lightweight, high-impact polyethylene

## **DIMENSIONS**

Exterior (L×W×D): 58.50 x 48.50 x 15.00"

## **MATERIALS**

Body Material: RotoMolded Polyethylene
Latch Material: Steel (Nickel-black Plated)

## **WEIGHT**

Weight: 73.80 lbs ( kg)