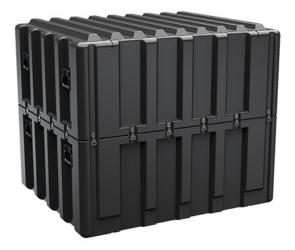

Trusted for over 40 years by the US Military, Single Lid Cases offer 20% more protective material in the edges and corners, where it is needed most, ensuring that valuable equipment is kept safe from any unforeseen elements. Available in several sizes, these cases are completely customizable with a wide range of bolt-on options like document holders, casters, humidity indicators and much more.

- Reinforced corners and edges for additional impact protection
- Recessed hardware for extra protection
- Positive anti-shear locks, which prevent lid separation after impact, and reduce stress on hardware
- Molded-in ribs and corrugations for secure, non-slip stacking, columnar strength, and added protection
- Molded-in, tongue-in-groove gasketed parting lines for splash resistance and tight seals, even after impact
- Patented molded-in metal inserts for catch and hinge attachment points, which provide strength and spread loads to the container
- One-piece construction, molded from lightweight, high-impact polyethylene