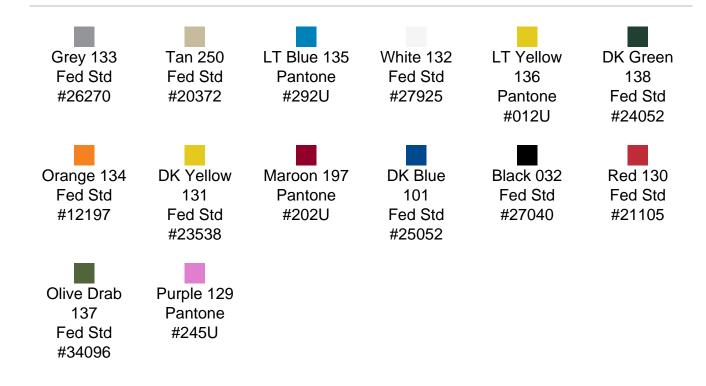

onal impact protection
- Recessed hardware for extra protection
- Positive anti-shear locks, which prevent lid separation after impact, and reduce stress on hardware
- Molded-in ribs and corrugations for secure, non-slip stacking, columnar strength, and added protection
- Molded-in, tongue-in-groove gasketed parting lines for splash resistance and tight seals, even after impact
- Patented molded-in metal inserts for catch and hinge attachment points, which provide strength and spread loads to the container
- One-piece construction, molded from lightweight, high-impact polyethylene

## **DIMENSIONS**

Exterior (L×W×D): 59.43 x 19.25 x 12.76"

## **MATERIALS**

Body Material: RotoMolded Polyethylene
Latch Material: Steel (Nickel-black Plated)

## PELICAN HARDIGG/ SINGLE-LID STANDARD COLORS



## **WEIGHT**

Weight: 42.40 lbs ( kg)