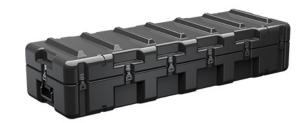

Trusted for over 40 years by the US Military, Single Lid Cases offer 20% more protective material in the edges and corners, where it is needed most, ensuring that valuable equipment is kept safe from any unforeseen elements. Available in several sizes, these cases are completely customizable with a wide range of bolt-on options like document holders, casters, humidity indicators and much more.

- Reinforced corners and edges for additional impact protection
- Recessed hardware for extra protection
- Positive anti-shear locks, which prevent lid separation after impact, and reduce stress on hardware
- Molded-in ribs and corrugations for secure, non-slip stacking, columnar strength, and added protection
- Molded-in, tongue-in-groove gasketed parting lines for splash resistance and tight seals, even after impact
- Patented molded-in metal inserts for catch and hinge attachment points, which provide strength and spread loads to the container
- One-piece construction, molded from lightweight, high-impact polyethylene

## **DIMENSIONS**

Exterior (L×W×D): 59.43 x 19.25 x 12.76"

## **MATERIALS**

Body Material: RotoMolded Polyethylene
Latch Material: Steel (Nickel-black Plated)

## **WEIGHT**

Weight: 42.40 lbs ( kg)