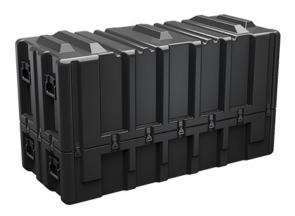

Trusted for over 40 years by the US Military, Single Lid Cases offer 20% more protective material in the edges and corners, where it is needed most, ensuring that valuable equipment is kept safe from any unforeseen elements. Available in several sizes, these cases are completely customizable with a wide range of bolt-on options like document holders, casters, humidity indicators and much more.

- Reinforced corners and edges for additional impact protection
- Recessed hardware for extra protection
- Positive anti-shear locks, which prevent lid separation after impact, and reduce stress on hardware
- Molded-in ribs and corrugations for secure, non-slip stacking, columnar strength, and added protection
- Molded-in, tongue-in-groove gasketed parting lines for splash resistance and tight seals, even after impact
- Patented molded-in metal inserts for catch and hinge attachment points, which provide strength and spread loads to the container
- One-piece construction, molded from lightweight, high-impact polyethylene

## DIMENSIONS

Exterior (L×W×D): 61.62 x 27.12 x 33.87"