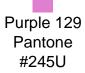

Trusted for over 40 years by the US Military, Single Lid Cases offer 20% more protective material in the edges and corners, where it is needed most, ensuring that valuable equipment is kept safe from any unforeseen elements. Available in several sizes, these cases are completely customizable with a wide range of bolt-on options like document holders, casters, humidity indicators and much more.



## **DIMENSIONS**

Exterior (L×W×D): 61.30 x 37.30 x 51.20"

## **MATERIALS**

Body Material: RotoMolded Polyethylene Latch Material: Steel (Nickel-black Plated)

## PELICAN HARDIGG/ SINGLE-LID STANDARD COLORS







## **WEIGHT**

Weight: 142.40 lbs ( kg)