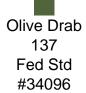

Trusted for over 40 years by the US Military, Single Lid Cases offer 20% more protective material in the edges and corners, where it is needed most, ensuring that valuable equipment is kept safe from any unforeseen elements. Available in several sizes, these cases are completely customizable with a wide range of bolt-on options like document holders, casters, humidity indicators and much more.



## **DIMENSIONS**

Exterior (L×W×D): 61.30 x 37.30 x 51.20"

## **MATERIALS**

Body Material: RotoMolded Polyethylene Latch Material: Steel (Nickel-black Plated)

## PELICAN HARDIGG/ SINGLE-LID STANDARD COLORS







## **WEIGHT**

Weight: 142.40 lbs ( kg)