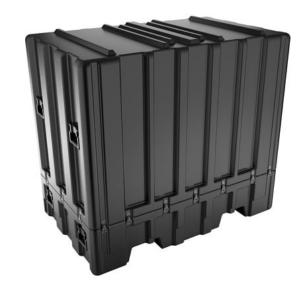

Trusted for over 40 years by the US Military, Single Lid Cases offer 20% more protective material in the edges and corners, where it is needed most, ensuring that valuable equipment is kept safe from any unforeseen elements. Available in several sizes, these cases are completely customizable with a wide range of bolt-on options like document holders, casters, humidity indicators and much more.