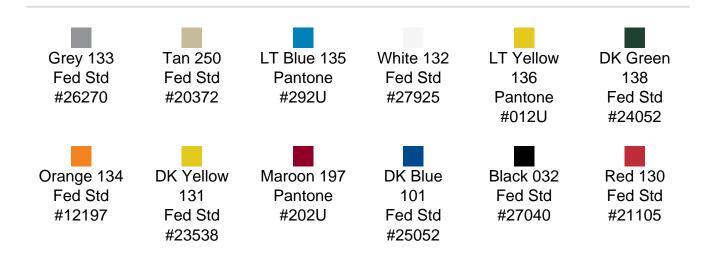

Trusted for over 40 years by the US Military, Single Lid Cases offer 20% more protective material in the edges and corners, where it is needed most, ensuring that valuable equipment is kept safe from any unforeseen elements. Available in several sizes, these cases are completely customizable with a wide range of bolt-on options like document holders, casters, humidity indicators and much more.



## **DIMENSIONS**

Exterior (L×W×D): 61.30 x 37.30 x 51.20"

## **MATERIALS**

Body Material: RotoMolded Polyethylene Latch Material: Steel (Nickel-black Plated)

## PELICAN HARDIGG/ SINGLE-LID STANDARD COLORS







## **WEIGHT**

Weight: 142.40 lbs ( kg)